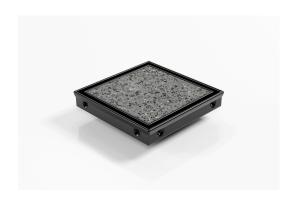

### **Square Floor Waste**

Premium Square Floor waste with Tile Insert powdercoated in black

The SQP Range of floor waste units allow the integration of a standard floor waste with Stormtech linear drainage.

Tile Insert Floor waste measures 130mm x 130mm.

It is suitable for tiles up to 12mm thick.