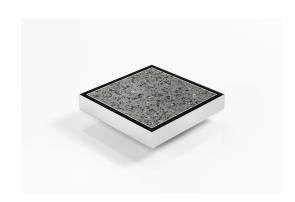

## **Square Floor Waste**

**Square Floor waste with Tile Insert** 

The SQ100Ti is a standard floor waste drain.

The SQ Range of floor waste units allow the integration of a standard floor waste with Stormtech linear drainage.

Tile Insert Floor waste measures 130mm x 130mm.

It is suitable for tiles up to 12mm thick.

Available with 101mm outlet