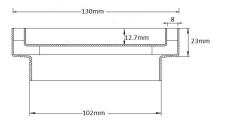

Tile Insert Floor waste measures 130mm x 130mm.

It is suitable for tiles up to 12mm thick.

Available with 101mm outlet

#### **SPECIFICATIONS + DIMENSIONS**

**Channel Width** 130mm **Channel Depth** 23mm 130mm Length(s) **Outlet Size DN100** 