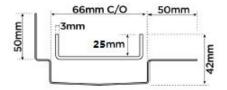

#### SPECIFICATIONS + DIMENSIONS

Channel Width65mmChannel Depth42mmLength(s)As RequiredOutlet SizeDN40, DN50, DN65