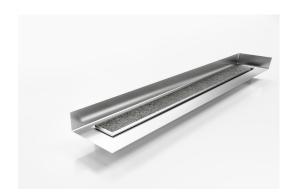

## **Linear Drain with Tile Flange**

Tile Insert drain with a custom channel with tile flange. Suitable for tiles up to 20mm thick.

The F Series features a custom made flange for floor and walls combined with a choice of grate or tile insert from Stormtech's superb designer range.

Stormtech's range of architectural grates and drains with tile flanges are designed to solve the complexities of today's building requirements

Custom made to suit your range requirements; including custom built flange ledge to suit your tile depth, outlet size and channel position.