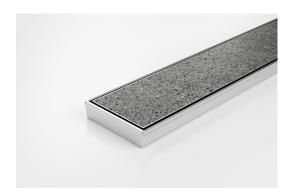

## 100TiiCO20 Tile Insert Drain

Full stainless steel Tile Insert drain with centre outlet

The 100TiiCO20 is a fully finished ready to install all stainless steel drain unit featuring a Tile Insert Frame manufactured from 1.5mm thick 316 marine grade stainless steel.

Suitable for tiles up to 10mm thick.