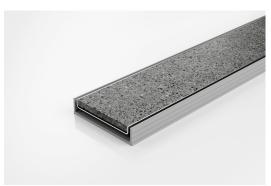

### **Tile Insert Drain**

The 100Tii20 is a Tile Insert Drain manufactured from 1.5mm thick 316 marine grade stainless steel.

Suitable for tiles up to 10mm thick.

Code 100TiG20 Range 100

Category Modular Kits

Channel Material uPVC

Steel Grade 316

Grate Style Ti

#### **SPECIFICATIONS + DIMENSIONS**

Channel Width 106mm Channel Depth 23mm

**Length(s)** 900mm 1000mm 1200mm 1500mm

1800mm 2000mm 2400mm 2700mm

3000mm

Outlet Size DN80, DN100