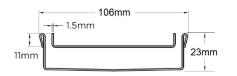

## **SPECIFICATIONS + DIMENSIONS**

Channel Width Channel Depth Length(s) Outlet Size 106mm 23mm As Required DN40, DN50, DN65, DN80, DN100