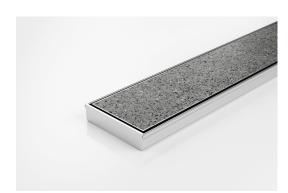

## 100Tii20MTL Tile Insert Drain

All stainless steel drainage unit made to specified length with specified outlet position.

The 100Tii20 is a Tile Insert Drain manufactured from 1.5mm thick 316 marine grade stainless steel.

Suitable for tiles up to 10mm thick.

The maximum length of the tile insert will be 1200mm in one piece, channels longer than 1200mm will have inserts in multiple equal sections