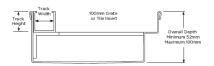

#### **SPECIFICATIONS + DIMENSIONS**

Channel Width 105mm

**Channel Depth** 52mm - Adjustable **Length(s)** As Required

Outlet Size N/A

Channel Material Stainless Steel Steel Grade 316

Grates longer than 1500mm supplied in sections. Tile Inserts longer than 1200mm supplied in sections. Channels over 3000mm supplied in sections with joiner. +/-2mm tolerance on dimensions.