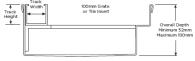

## **Threshold for Bifold Doors**

Allows door tracks to be drained while having internal and external floor surfaces with no step down.

Please be aware that depending on the installation environment, for a pool installation or close to a surf beach, you may need to have your stainless steel grates electropolished.

Channel Width 105mm
Channel Depth 52mm - Adjustable
Length(s) As Required

Outlet Size N/A

**Channel Material Stainless Steel** 

Grates longer than 1500mm supplied in sections. Tile Inserts longer than 1200mm supplied in sections. Channels over 3000mm supplied in sections with joiner. +/-2mm tolerance on dimensions.