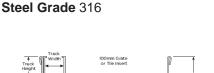

## **Threshold for Bifold Doors**

Allows door tracks to be drained while having internal and external floor surfaces with no step down.

Please be aware that depending on the installation environment, for a pool installation or close to a surf beach, you may need to have your stainless steel grates electropolished.

Channel Width 105mm
Channel Depth 52mm - Adjustable
Length(s) As Required

Outlet Size N/A

**Channel Material Stainless Steel** 

Grates longer than 1500mm supplied in sections. Tile Inserts longer than 1200mm supplied in sections. Channels over 3000mm supplied in sections with joiner. +/-2mm tolerance on dimensions.