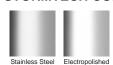

### STORMTECH COLOUR FINISHES

Electroplate finishes subject to natural variation with time and local environment. Factors such as pools/surf beaches may require electropolishing. Contact us for suitability.

Please be aware that depending on the installation environment, for a pool installation or close to a surf beach, you may need to have your stainless steel grates electropolished.

Code 65MNDTDiS
Range Threshold
Grate Style MND
Category Made-to-Length
Channel Material Stainless Steel
Steel Grade 316