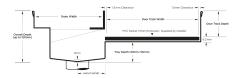

#### **SPECIFICATIONS + DIMENSIONS**

Channel Width75mmChannel DepthAdjustableLength(s)As RequiredOutlet SizeN/A

Grates longer than 1500mm supplied in sections. Tile Inserts longer than 1200mm supplied in sections. Channels over 3000mm supplied in sections with joiner. +/-2mm tolerance on dimensions.