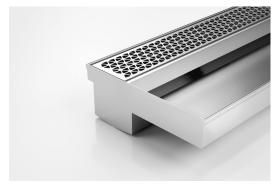

## Threshold with Sill

For sliding and Hinged doors.

A threshold drain for sill usage only featuring a concealed channel section system with an integrated sill suitable for all door track types.

Allows door sills to be drained while having internal and external floor surfaces with no step down.

Please be aware that depending on the installation environment, for a pool installation or close to a surf beach, you may need to have your stainless steel grates electropolished.

Code 65MNDTDiS
Range Threshold
Grate Style MND
Category Made-to-Length
Channel Material Stainless Steel
Steel Grade 316