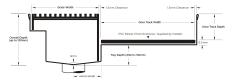

## 65TRTDiS Threshold with Sill

The 65TRTDiS is a Threshold Drain for door track only applications featuring our 65mm wide standard grate.

For sliding and Hinged doors.

A threshold drain for sill usage only featuring a concealed channel section system with an integrated sill suitable for all door track types.

## **SPECIFICATIONS + DIMENSIONS**

Channel Width Channel Depth Length(s) Outlet Size 70mm Adjustable As Required N/A