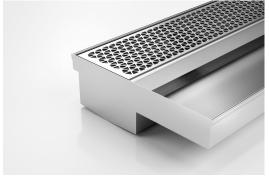

# Threshold with Sill

For sliding and Hinged doors.

A threshold drain for sill usage only featuring a concealed channel section system with an integrated sill suitable for all door track types.

Allows door sills to be drained while having internal and external floor surfaces with no step down.