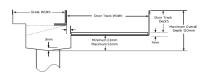

#### **SPECIFICATIONS + DIMENSIONS**

Channel Width110mmChannel DepthAdjustableLength(s)As RequiredOutlet SizeN/A