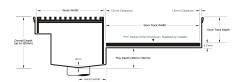

#### **SPECIFICATIONS + DIMENSIONS**

Channel Width105mmChannel DepthAdjustableLength(s)As Required

Outlet Size N/A

## Threshold with Sill

For sliding and Hinged doors.

A threshold drain for sill usage only featuring a concealed channel section system with an integrated sill suitable for all door track types.

Allows door sills to be drained while having internal and external floor surfaces with no step down.