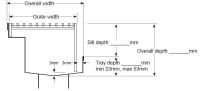

#### SPECIFICATIONS + DIMENSIONS

Channel Width 105mm
Channel Depth Adjustable
Length(s) As Required
Outlet Size N/A