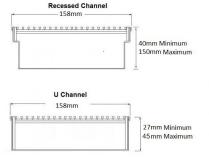

## SPECIFICATIONS + DIMENSIONS

Channel Width 310mm

Channel Depth 27mm - 310mm Length(s) As Required

**Outlet Size** DN40, DN50, DN65, DN80, DN100

STORMTECH COLOUR FINISHES

Electroplate finishes subject to natural variation with time and local environment. Factors such as pools/surf beaches may require electropolishing. Contact us for suitability.

Code 300Custom-304-A
Range Custom Fabrication
Grate Style CR
Category Custom Made
Channel Material Stainless Steel
Steel Grade 304

Grates longer than 1500mm supplied in sections. Tile Inserts longer than 1200mm supplied in sections. Channels over 3000mm supplied in sections with joiner. +/-2mm tolerance on dimensions.