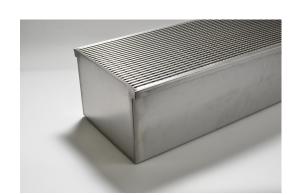

# 300Custom-304-A

### **Linear Drain**

304 stainless steel 300mm wide grate and custom channel depth.

Depth between 27mm and 310mm.

Available with a 5mm wire x 5mm gap and 5mm wire x 5mm gap Grate Grip slip resistant dimple finish