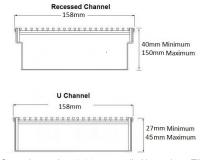

### SPECIFICATIONS + DIMENSIONS

Channel Width 208mm
Channel Depth 27mm - 200mm
Length(s) As Required

Outlet Size DN40, DN50, DN65, DN80, DN100