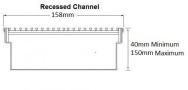

# **Linear Drain**

304 stainless steel grate and channel up to 125mm wide and custom channel depth.

Depth between 42mm and 100mm for a Recessed Channel.

Depth between 22mm and 135mm for a U shape Channel.

## **SPECIFICATIONS + DIMENSIONS**

Channel Width 135mm

**Channel Depth** 22mm - 135mm **Length(s)** As Required

**Outlet Size** DN40, DN50, DN65, DN80, DN100