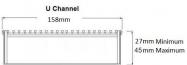

# **Linear Drain**

304 stainless steel grate and channel up to 125mm wide and custom channel depth.

Depth between 42mm and 100mm for a Recessed Channel.

Depth between 22mm and 135mm for a U shape Channel.

## **SPECIFICATIONS + DIMENSIONS**

Channel Width 135mm

**Channel Depth** 22mm - 135mm **Length(s)** As Required

**Outlet Size** DN40, DN50, DN65, DN80, DN100