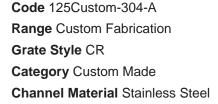

# 125Custom-304-A

# **Linear Drain**

304 stainless steel grate and channel up to 125mm wide and custom channel depth.

Depth between 42mm and 100mm for a Recessed Channel.

Depth between 22mm and 135mm for a U shape Channel.

Stormtech can customise any drainage requirements to achieve maximum efficiency.

Steel Grade 304

Grates longer than 1500mm supplied in sections. Tile Inserts longer than 1200mm supplied in sections. Channels over 3000mm supplied in sections with joiner. +/-2mm tolerance on dimensions.

## **SPECIFICATIONS + DIMENSIONS**

Channel Width 135mm

**Channel Depth** 22mm - 135mm **Length(s)** As Required

**Outlet Size** DN40, DN50, DN65, DN80, DN100