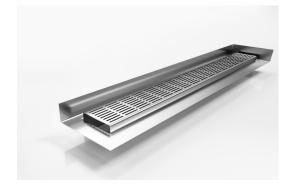

## **Linear Drain with Tile Flange**

Our punched slot grate design featuring a custom channel with tile flange.

The F Series features a custom made flange for floor and walls combined with a choice of grate or tile insert from Stormtech's superb designer range.

Stormtech's range of architectural grates and drains with tile flanges are designed to solve the complexities of today's building requirements

Custom made to suit your range requirements; including custom built flange ledge to suit your tile depth, outlet size and channel position.