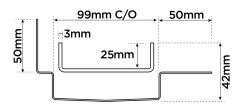

## SPECIFICATIONS + DIMENSIONS

Channel Width100mmChannel Depth42mmLength(s)As Required

**Outlet Size** DN40, DN50, DN65, DN80, DN100

Code 100TiiMTLF
Range 100
Grate Style Ti
Category Made-to-Length
Channel Material Stainless Steel
Steel Grade 316

Grates longer than 1500mm supplied in sections. Tile Inserts longer than 1200mm supplied in sections. Channels over 3000mm supplied in sections with joiner. +/-2mm tolerance on dimensions.