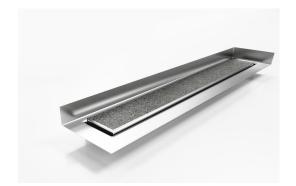

# **Linear Drain with Tile Flange**

The premium Tile Insert Drain, 100Ti featuring a custom channel with tile flange.

The F Series features a custom made flange for floor and walls combined with a choice of grate or tile insert from Stormtech's superb designer range.

Stormtech's range of architectural grates and drains with tile flanges are designed to solve the complexities of today's building requirements

Custom made to suit your range requirements; including custom built flange ledge to suit your tile depth, outlet size and channel position.