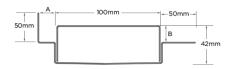

### SPECIFICATIONS + DIMENSIONS

Channel Width 100mm
Channel Depth 42mm
Length(s) As Paguire

**Length(s)** As Required

**Outlet Size** DN40, DN50, DN65, DN80, DN100