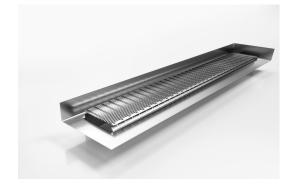

## **Linear Drain with Tile Flange**

The original premium architectural grate, 100AR featuring a custom channel with tile flange.

The F Series features a custom made flange for floor and walls combined with a choice of grate or tile insert from Stormtech's superb designer range.

Stormtech's range of architectural grates and drains with tile flanges are designed to solve the complexities of today's building requirements

Custom made to suit your range requirements; including custom built flange ledge to suit your tile depth, outlet size and channel position.