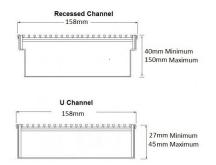

Suits Load Class A.

For site specific needs or unusual situations, choose from our Custom Fabrication range.

Stormtech can customise any drainage requirements to achieve maximum efficiency.

Channel Width 210mm
Channel Depth 27mm - 210mm
Length(s) As Required

**Outlet Size** DN40, DN50, DN65, DN80, DN100

Code 200Custom-316-A
Range Custom Fabrication
Grate Style CR
Category Custom Made
Channel Material Stainless Steel
Steel Grade 316

Grates longer than 1500mm supplied in sections. Tile Inserts longer than 1200mm supplied in sections. Channels over 3000mm supplied in sections with joiner. +/-2mm tolerance on dimensions.