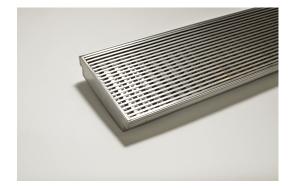

## **Linear Drain**

316 stainless steel 200mm wide grate and custom channel depth.

Depth between 27mm and 210mm.

Available with a 5mm wire x 5mm gap and 5mm wire x 5mm gap Grate Grip slip resistant dimple finish.

Suits Load Class A.

For site specific needs or unusual situations, choose from our Custom Fabrication range.

Stormtech can customise any drainage requirements to achieve maximum efficiency.

Channel Width 210mm
Channel Depth 27mm - 210mm
Length(s) As Required