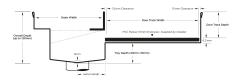

### Threshold with Sill

The 100TiTDiS is a Threshold Drain for door track only applications featuring our 100mm wide Tile Insert.

For sliding and Hinged doors.

A threshold drain for sill usage only featuring a concealed channel section system with an integrated sill suitable for all door track types.

Allows door sills to be drained while having internal and external floor surfaces with no step down.

Suitable for tiles up to 12mm thick.

Please be aware that depending on the installation environment, for a pool installation or close to a surf beach, you may need to have your stainless steel grates electropolished.

#### SPECIFICATIONS + DIMENSIONS

Channel Width 110mm
Channel Depth Adjustable
Length(s) As Required
Outlet Size N/A