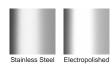

Please be aware that depending on the installation environment, for a pool installation or close to a surf beach, you may need to have your stainless steel grates electropolished.

#### STORMTECH COLOUR FINISHES

Electroplate finishes subject to natural variation with time and local environment. Factors such as pools/surf beaches may require electropolishing. Contact us for suitability.