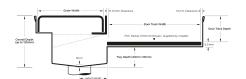

### Threshold with Sill

For sliding and Hinged doors.

A threshold drain for sill usage only featuring a concealed channel section system with an integrated sill suitable for all door track types.

Allows door sills to be drained while having internal and external floor surfaces with no step down.

#### SPECIFICATIONS + DIMENSIONS

Channel Width 75mm
Channel Depth Adjustable
Length(s) As Required
Outlet Size N/A