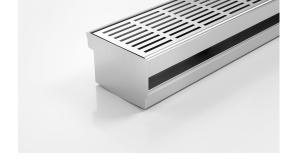

## Threshold with Sub-Sill

The 100PSTDi is a Threshold Drain for door track with sub sill tray featuring our 100mm wide Punched Slot grate.

For sliding and Hinged doors.

Featuring a linear stainless steel grate with concealed channel section connecting sill and sub-sill for door tracks and thresholds.

Allows door sills to be drained while having internal and external floor surfaces with no step down.

Please be aware that depending on the installation environment, for a pool installation or close to a surf beach, you may need to have your stainless steel grates electropolished.

Code 100PSTDi
Range Threshold
Grate Style PS
Category Made-to-Length
Channel Material Stainless Steel
Steel Grade 316

Grates longer than 1500mm supplied in sections. Tile Inserts longer than 1200mm supplied in sections. Channels over 3000mm supplied in sections with joiner. +/-2mm tolerance on dimensions.