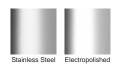

### STORMTECH COLOUR FINISHES

Electroplate finishes subject to natural variation with time and local environment. Factors such as pools/surf beaches may require electropolishing. Contact us for suitability.

Allows door sills to be drained while having internal and external floor surfaces with no step down.

Please be aware that depending on the installation environment, for a pool installation or close to a surf beach, you may need to have your stainless steel grates electropolished.