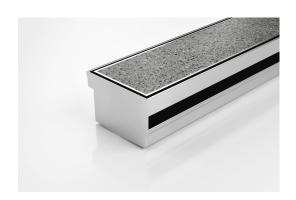

## Threshold with Sub-Sill

The 100TiTDi is a Threshold Drain for door track with sub sill tray featuring our 100mm wide Tile Insert.

For sliding and Hinged doors.

Featuring a linear stainless steel grate with concealed channel section connecting sill and sub-sill for door tracks and thresholds.

Allows door sills to be drained while having internal and external floor surfaces with no step down.

Suitable for tiles up to 12mm thick.

Please be aware that depending on the installation environment, for a pool installation or close to a surf beach, you may need to have your stainless steel grates electropolished.