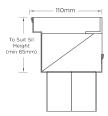

### SPECIFICATIONS + DIMENSIONS

Channel Width 110mm
Channel Depth Adjustable
Length(s) As Required
Outlet Size N/A