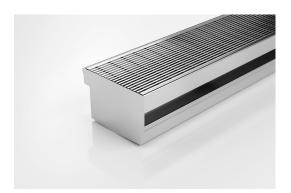

# Threshold with Sub-Sill

The 100ARTDi features our 100mm wide premium architectural style grate.

For sliding and Hinged doors.

Featuring a linear stainless steel grate with concealed channel section connecting sill and sub-sill for door tracks and thresholds.

Allows door sills to be drained while having internal and external floor surfaces with no step down.

Please be aware that depending on the installation environment, for a pool installation or close to a surf beach, you may need to have your stainless steel grates electropolished.