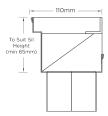

## **SPECIFICATIONS + DIMENSIONS**

**Channel Width** 110mm **Channel Depth** Adjustable Length(s) As Required **Outlet Size** N/A

Code 100ARTDi Range Threshold Grate Style AR Category Made-to-Length Channel Material Stainless Steel Steel Grade 316

Grates longer than 1500mm supplied in sections. Tile Inserts longer than 1200mm supplied in sections. Channels over 3000mm supplied in sections with joiner. +/-2mm tolerance on dimensions.