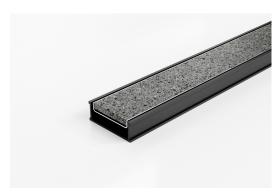

## **Tile Insert Drain**

The 65Ti25 is a Tile Insert Drain manufactured from 1.5mm thick 316 marine grade stainless steel.

Suitable for tiles up to 10mm thick.

Black uPVC channel only suitable for Internal use only

Code 65TiGBL25

Range 65

Grate Style Ti

Category Modular Kits

Channel Material uPVC

Steel Grade 316

Grates longer than 1500mm supplied in sections. Tile Inserts longer than 1200mm supplied in sections. Channels over 3000mm supplied in sections with joiner. +/-2mm tolerance on dimensions.