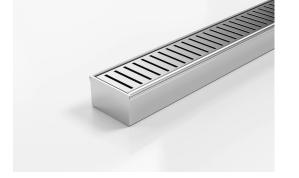

## 65PPSi40MTL Linear Drain

All stainless steel drainage unit made to specified length with specified outlet position.

The 65PPS40 is a Punched Slot grate design.

Manufactured from 316 marine grade the 65PPS40 is 65mm wide and 40mm deep.

Code 65PPSi40MTL Range 65 Grate Style PPS Category Made-to-Length Channel Material Stainless Steel Steel Grade 316

Grates longer than 1500mm supplied in sections. Tile Inserts longer than 1200mm supplied in sections. Channels over 3000mm supplied in sections with joiner. +/-2mm tolerance on dimensions.