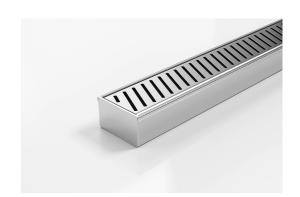

## **Linear Drain**

All stainless steel drainage unit made to specified length with specified outlet position.

The 65PAS40 is a Punched Slot grate design.

Manufactured from 316 marine grade the 65PAS40 is 65mm wide and 40mm deep.