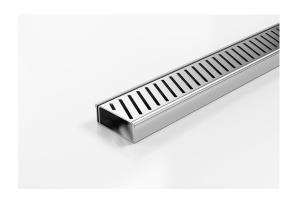

## **Linear Drain**

Modular drainage system with a stainless steel grate and stainless steel channel.

The 65PAS25 is a punched slot grate design. The 65PASi25 is a modular drainage kit with stainless steel grate(s), stainless steel drainage channel and fittings. It is size adjustable and will be assembled at the time of installation. All components are manufactured from 316 marine grade stainless steel.

Stormtech Modular Kits are supplied with grate and oversized channel to be cut down on site. One piece channel comes with pre punched spigot with outlet extender (kits up to 2000mm long). Oversized channel enables choice of outlet positions: centre, end or wherever preferred. Kits over 2000mm long and kits requiring multiple outlets are supplied with outlet on joiner plate. All kits are supplied with 2x clip-on end caps.