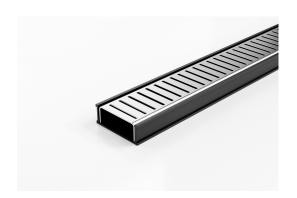

## **Linear Drain**

Modular drainage system with a stainless steel grate and uPVC channel and fittings.

The 65PPSGBL25 is a slot perforated grate design manufactured from 316 marine grade stainless steel. Combined with a UPVC drainage channel it offers an affordable option to use the Slimline system.

Code 65PPSGBL25

Range 65

**Grate Style PPS** 

**Category** Modular Kits

Channel Material uPVC

Steel Grade 316

Grates longer than 1500mm supplied in sections. Tile Inserts longer than 1200mm supplied in sections. Channels over 3000mm supplied in sections with joiner. +/-2mm tolerance on dimensions.