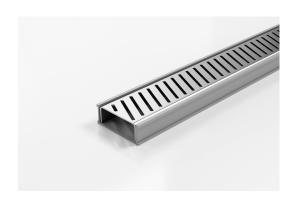

## **Linear Drain**

Modular drainage system with a stainless steel grate and uPVC channel and fittings.

The 65PAS is a slot perforated grate design manufactured from 316 marine grade stainless steel. Combined with a UPVC drainage channel it offers an affordable option to use the Slimline system.