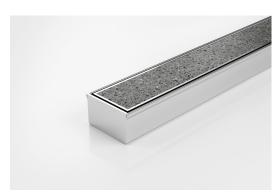

## **Tile Insert Drain**

The 65Tii40 is a Tile Insert Drain manufactured from 3mm thick 316 marine grade stainless steel.

Suitable for tiles up to 25mm thick.

The maximum length of the tile insert will be 1200mm in one piece, channels longer than 1200mm will have inserts in multiple equal sections

#### **SPECIFICATIONS + DIMENSIONS**

Channel Width 74mm
Channel Depth 42mm
Length(s) As Required
Outlet Size DN40, DN50, DN65