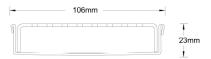

### **SPECIFICATIONS + DIMENSIONS**

Channel Width 106mm Channel Depth 23mm

**Length(s)** 900mm 1000mm 1200mm 1500mm

Outlet Size DN80

Code 100PASiCO20

**Category** Fixed-Length Units

**Channel Material** Stainless Steel **Steel Grade** 316