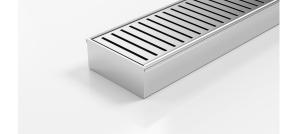

## **Linear Drain**

All stainless steel drainage unit made to specified length with specified outlet position.

The 100PPS is a punched slot grate design, manufactured from 316 marine grade stainless steel.

**Grate Style PPS** 

Category Made-to-Length

**Channel Material Stainless Steel** 

Steel Grade 316

Grates longer than 1500mm supplied in sections. Tile Inserts longer than 1200mm supplied in sections. Channels over 3000mm supplied in sections with joiner. +/-2mm tolerance on dimensions.