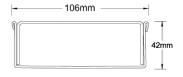

#### SPECIFICATIONS + DIMENSIONS

Channel Width 106mm
Channel Depth 42mm
Length(s) As Required

**Outlet Size** DN40, DN50, DN65, DN80, DN100