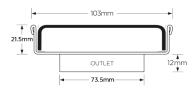

### **SPECIFICATIONS + DIMENSIONS**

Channel Width104mmChannel Depth22mmLength(s)104mmOutlet SizeDN80