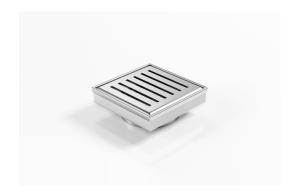

### **Square Floor Waste**

Square Floor waste with a punched perpendicular slot grate

The SQ Range of floor waste units allow the integration of a standard floor waste with Stormtech linear drainage.

Floor waste measures 104mm x 104mm.

Available with 89mm, 76mm or 44mm outlet.