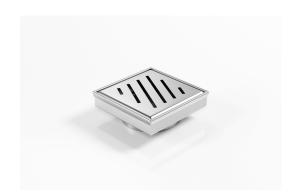

## **Square Floor Waste**

Square Floor waste with a punched angle slot grate

The SQ Range of floor waste units allow the integration of a standard floor waste with Stormtech linear drainage.

Floor waste measures 104mm x 104mm.