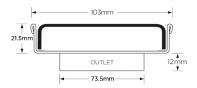

Available with 89mm, 76mm or 44mm outlet.

### **SPECIFICATIONS + DIMENSIONS**

Channel Width104mmChannel Depth22mmLength(s)104mmOutlet SizeDN80