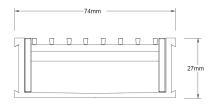

#### SPECIFICATIONS + DIMENSIONS

Channel Width 74mm Channel Depth 27mm

**Length(s)** 900mm 1000mm 1200mm 1500mm

1800mm 1900mm 2000mm 2100mm 2200mm 2400mm 2500mm 2700mm

3000mm

Outlet Size DN40, DN50