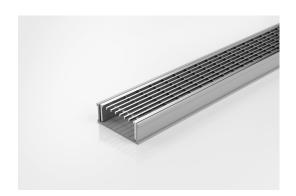

## **Linear Drain**

The 65TR25 is a standard style grate featuring a 3mm wire/5mm gap.

The 65TRG25 is a modular drainage kit with stainless steel grate(s), a uPVC drainage channel and fittings.

The grate(s) are manufactured from 316 marine grade stainless steel and the channel and fittings from uPVC.