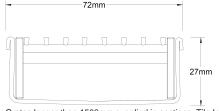

#### **SPECIFICATIONS + DIMENSIONS**

Channel Width 72mm Channel Depth 27mm

**Length(s)** 900mm 1000mm 1200mm 1500mm

1800mm 1900mm 2000mm

Outlet Size DN50