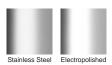

### STORMTECH COLOUR FINISHES

Electroplate finishes subject to natural variation with time and local environment. Factors such as pools/surf beaches may require electropolishing. Contact us for suitability.

## **Linear Drain**

The 65ARi40 is the original premium architectural grate featuring a 2mm wire/2.5mm gap.

The 65ARi40 is a modular drainage kit with stainless steel grate(s), stainless steel drainage channel and fittings. It is size adjustable and will be assembled at the time of installation. All components are manufactured from 316 marine grade stainless steel. Lengths over 3000mm available on request. Please be aware that depending on the installation environment, for a pool installation or close to a surf beach, you may need to have your stainless steel grates electropolished.