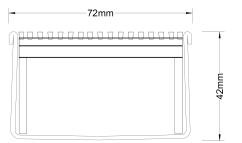

### **SPECIFICATIONS + DIMENSIONS**

Channel Width 72mm Channel Depth 42mm

**Length(s)** 900mm 1000mm 1200mm 1500mm

1800mm 1900mm 2000mm

Outlet Size DN50