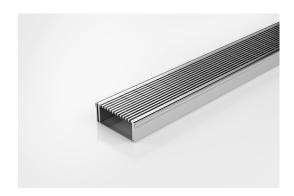

## **Linear Drain**

The 65AR25 is a premium architectural style grate featuring a 2mm wire/2.5mm gap.

The 65ARi25 is a modular drainage kit with stainless steel grate(s), stainless steel drainage channel and fittings. All components are manufactured from 316 marine grade stainless steel.