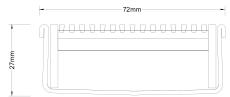

#### **SPECIFICATIONS + DIMENSIONS**

**Channel Width** 72mm **Channel Depth** 27mm

**Length(s)** 750mm 900mm 1000mm 1200mm

1500mm 1800mm 1900mm 2000mm

Outlet Size DN50