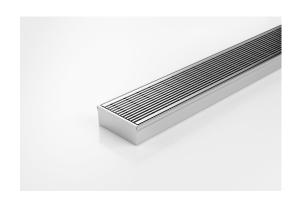

## **Linear Drain**

The 65AR25 is the original premium architectural grate featuring a 2mm wire/2.5mm gap.

The 65ARi25MTL is made to specific lengths with a customised outlet position along the drain.

The complete drainage unit is full 316 marine grade stainless steel.

Refer to AS3500 for outlet pipe sizes specific to your installation.

Channel Width 72mm
Channel Depth 27mm
Length(s) As Required
Outlet Size DN40, DN50, DN65