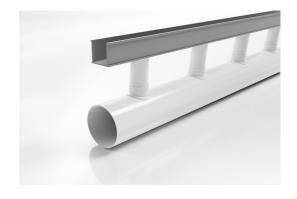

## **Special Assembly**

The Special Assembly range was developed for outdoor applications with high capacity drainage needs.

The 38G90 provides flexibility in landscape and pool design featuring a 38mm wide top drainage channel connected via downpipes at 200mm intervals to a 90mm drain pipe below.

38mm wide channel and 90mm drain pipe assembly Length: 3000mm

Please note stainless steel grates to complement this system are separete items