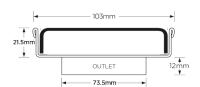

#### SPECIFICATIONS + DIMENSIONS

**Channel Width** 104mm **Channel Depth** 22mm Length(s) 104mm **Outlet Size DN80** 