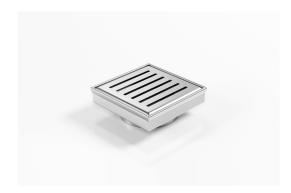

### **Square Floor Waste**

#### Square Floor waste with punched Slot grate

The SQ Range of floor waste units allow the integration of a standard floor waste with Stormtech linear drainage.

Floor waste measures 104mm x 104mm.

Available with 89mm, 76mm or 44mm outlet.