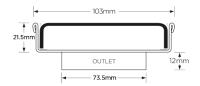

### **SPECIFICATIONS + DIMENSIONS**

Channel Width104mmChannel Depth22mmLength(s)104mmOutlet SizeDN80