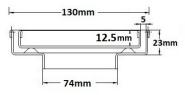

#### **SPECIFICATIONS + DIMENSIONS**

Channel Width 130mm
Channel Depth 23mm
Length(s) 130mm
Outlet Size DN80