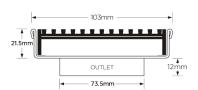

### **SPECIFICATIONS + DIMENSIONS**

Channel Width104mmChannel Depth22mmLength(s)104mmOutlet SizeDN80