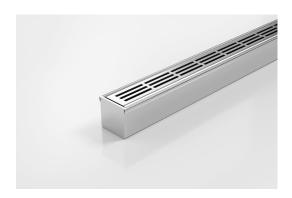

## **Linear Drain**

The 38PSi40 is a Punched Slot grate design.

Manufactured from 316 marine grade the 38PS is 38mm wide and 40mm deep. All stainless steel drainage unit made to specified length with specified outlet position.