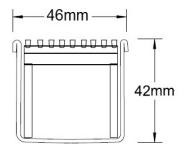

Refer to AS3500 for outlet pipe sizes specific to your installation.

Channel Width46mmChannel Depth42mmLength(s)As RequiredOutlet SizeDN40