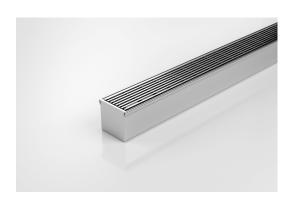

## **Linear Drain**

The 38ARi40 is a premium architectural grate design featuring a 2mm wire/2.5mm gap.

Manufactured from 316 marine grade the 38AR is 38mm wide and 40mm deep. All stainless steel drainage unit made to specified length with specified outlet position.