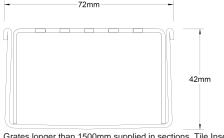

Refer to AS3500 for outlet pipe sizes specific to your installation.

**Channel Width** 72mm **Channel Depth** 42mm Length(s) As Required

**Outlet Size** DN40, DN50, DN65

**Channel Material Stainless Steel** 

Grates longer than 1500mm supplied in sections. Tile Inserts longer than 1200mm supplied in sections. Channels over 3000mm supplied in sections with joiner. +/-2mm tolerance on