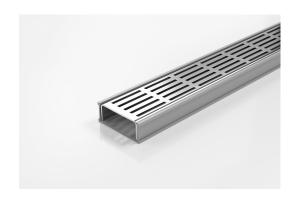

## **Linear Drain**

Modular drainage system with a stainless steel grate and uPVC channel and fittings.

The 65PS is a slot perforated grate design manufactured from 316 marine grade stainless steel. Combined with a UPVC drainage channel it offers an affordable option to use the Slimline system.